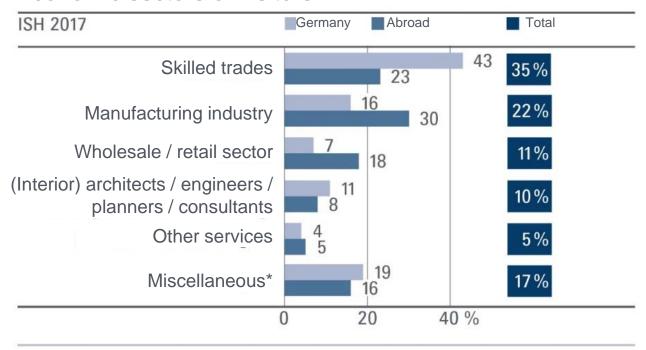

#### Economic sectors of visitors

 $<sup>^{\</sup>ast}$  Including students and other non-gainfully employed persons (8 %)