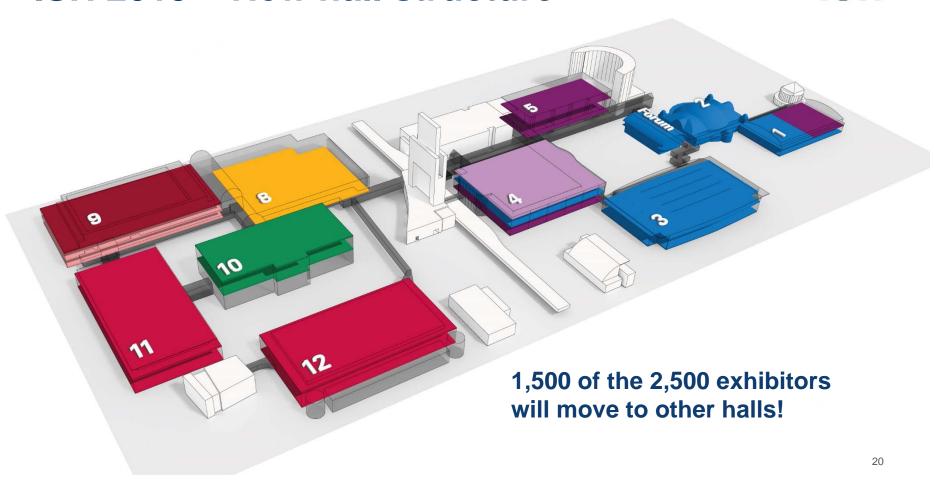

# Welcome to ISH 2019.

11 to 15 March 2019 Monday to Friday

Iris Jeglitza-Moshage
Senior Vice President Messe Frankfurt





#### Who we are.

- The world's biggest fair, congress and event organiser with its own fair and exhibition centre
- Messe Frankfurt organises around 150 fairs, in Frankfurt and around the world
- Over 240 guest events a year: congresses, exhibitions, concerts and other events
- More than 2,400 employees at 30 locations
- Annual turnover of approx. € 669 million

















## ISH 2017 – Facts and figures

#### Economic sectors of visitors



 $<sup>^{\</sup>ast}$  Including students and other non-gainfully employed persons (8 %)

































#### A new look and feel

#### **Key visual ISH 2019**



#### **Target-group specific motifs**











# **New digital ways**

Responsive

**Transparent** 

**Personal** 



Welcome to ISH







# **Visitor programmes**













#### **Events@ISH**

selection @ISH

- Pop up my Bathroom
- Design Plus
- Guided visitor tours

skills @ISH

- ISH Technology and Energy Forum
- BIM@ISH
- Building / Real Estate Forum
- Air-conditioning / Refrigeration Forum
- Stove Forum

career @ISH

- Start-up@ISH
- Young Competence Trainees@ISH
- ISH Championship









#### **ISH Worldwide**