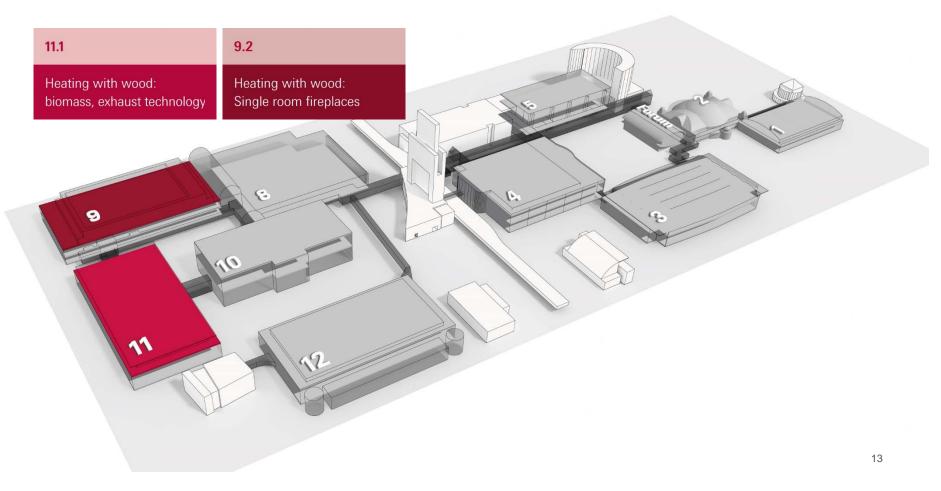

# Welcome to ISH 2019.

11 to 15 March 2019 Monday to Friday

Iris Jeglitza-Moshage
Senior Vice President Messe Frankfurt





#### Who we are.

- The world's biggest fair, congress and event organiser with its own fair and exhibition centre
- Messe Frankfurt organises around 150 fairs, in Frankfurt and around the world
- Over 240 guest events a year: congresses, exhibitions, concerts and other events
- More than 2,400 employees at 30 locations
- Annual turnover of approx. € 669 million

















## ISH 2017 – Facts and figures

#### Economic sectors of visitors



 $<sup>^{\</sup>ast}$  Including students and other non-gainfully employed persons (8 %)

































#### A new look and feel

#### **Key visual ISH 2019**



#### **Target-group specific motifs**











# **New digital ways**

Responsive

**Transparent** 

**Personal** 



Welcome to ISH







# **Visitor programmes**













#### **Events@ISH**

selection @ISH

- Pop up my Bathroom
- Design Plus
- Guided visitor tours

skills @ISH

- ISH Technology and Energy Forum
- BIM@ISH
- Building / Real Estate Forum
- Air-conditioning / Refrigeration Forum
- Stove Forum

career @ISH

- Start-up@ISH
- Young Competence Trainees@ISH
- ISH Championship









#### **ISH Worldwide**