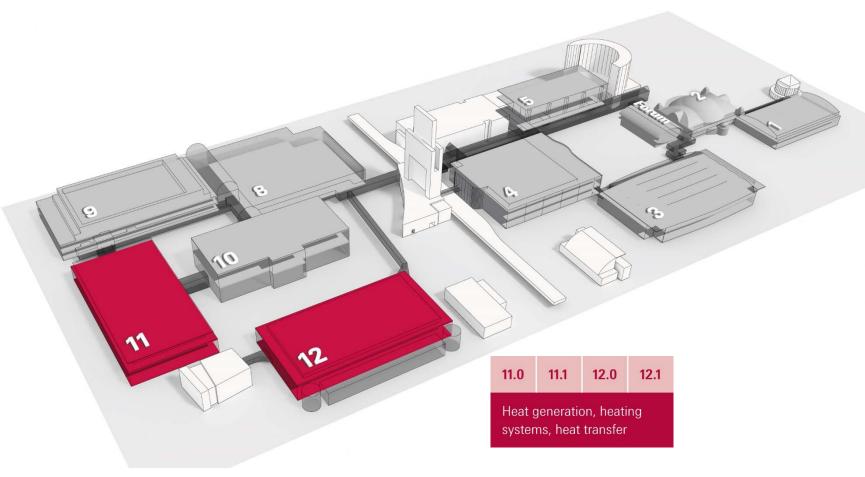

# Welcome to ISH 2019.

11 to 15 March 2019 Monday to Friday

Iris Jeglitza-Moshage
Senior Vice President Messe Frankfurt





#### Who we are.

- The world's biggest fair, congress and event organiser with its own fair and exhibition centre
- Messe Frankfurt organises around 150 fairs, in Frankfurt and around the world
- Over 240 guest events a year: congresses, exhibitions, concerts and other events
- More than 2,400 employees at 30 locations
- Annual turnover of approx. € 669 million

















## ISH 2017 – Facts and figures

#### Economic sectors of visitors



 $<sup>^{\</sup>ast}$  Including students and other non-gainfully employed persons (8 %)

































#### A new look and feel

#### **Key visual ISH 2019**



#### **Target-group specific motifs**











# **New digital ways**

Responsive

**Transparent** 

**Personal** 



Welcome to ISH







# **Visitor programmes**













#### **Events@ISH**

selection @ISH

- Pop up my Bathroom
- Design Plus
- Guided visitor tours

skills @ISH

- ISH Technology and Energy Forum
- BIM@ISH
- Building / Real Estate Forum
- Air-conditioning / Refrigeration Forum
- Stove Forum

career @ISH

- Start-up@ISH
- Young Competence Trainees@ISH
- ISH Championship









#### **ISH Worldwide**