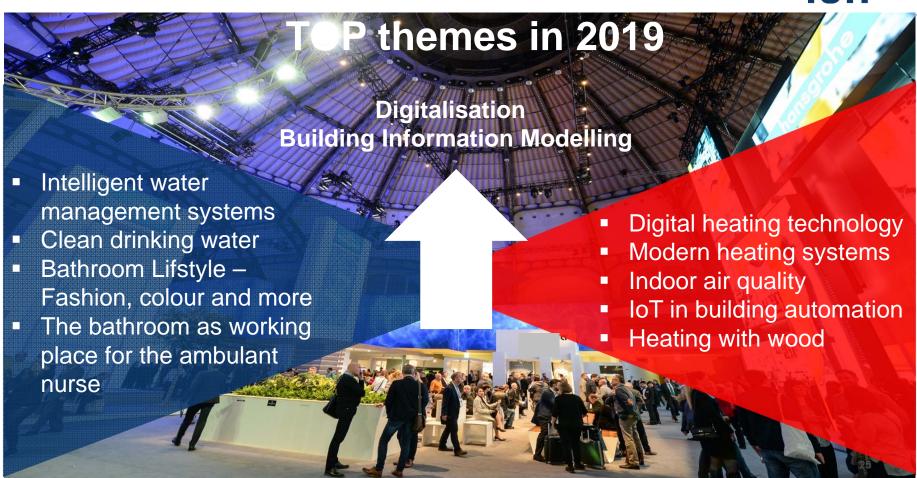

we are.

- The world's biggest fair, congress and event organiser with its own fair and exhibition centre
- Messe Frankfurt organises around 150 fairs, in Frankfurt and around the world
- Over 240 guest events a year: congresses, exhibitions, concerts and other events
- More than 2,400 employees at 30 locations
- Annual turnover of approx. € 669 million

















## ISH 2017 – Facts and figures

#### Economic sectors of visitors



 $<sup>^{\</sup>ast}$  Including students and other non-gainfully employed persons (8 %)

































#### A new look and feel

#### **Key visual ISH 2019**



#### **Target-group specific motifs**











# **New digital ways**

Responsive

**Transparent** 

**Personal** 



Welcome to ISH







# **Visitor programmes**













#### **Events@ISH**

selection @ISH

- Pop up my Bathroom
- Design Plus
- Guided visitor tours

skills @ISH

- ISH Technology and Energy Forum
- BIM@ISH
- Building / Real Estate Forum
- Air-conditioning / Refrigeration Forum
- Stove Forum

career @ISH

- Start-up@ISH
- Young Competence Trainees@ISH
- ISH Championship









#### **ISH Worldwide**