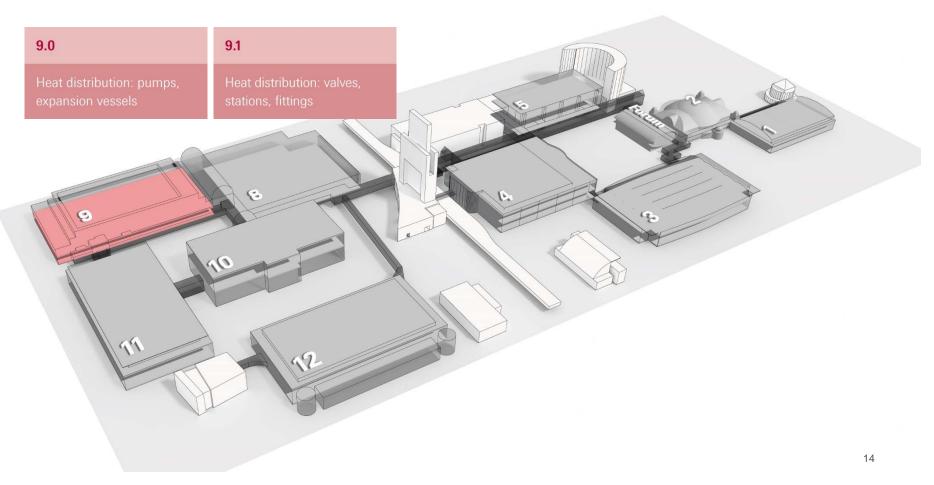

# Welcome to ISH 2019.

11 to 15 March 2019 Monday to Friday

Iris Jeglitza-Moshage
Senior Vice President Messe Frankfurt





#### Who we are.

- The world's biggest fair, congress and event organiser with its own fair and exhibition centre
- Messe Frankfurt organises around 150 fairs, in Frankfurt and around the world
- Over 240 guest events a year: congresses, exhibitions, concerts and other events
- More than 2,400 employees at 30 locations
- Annual turnover of approx. € 669 million

















## ISH 2017 – Facts and figures

#### Economic sectors of visitors



 $<sup>^{\</sup>ast}$  Including students and other non-gainfully employed persons (8 %)

































#### A new look and feel

#### **Key visual ISH 2019**



#### **Target-group specific motifs**











# **New digital ways**

Responsive

**Transparent** 

**Personal** 



Welcome to ISH







# **Visitor programmes**













#### **Events@ISH**

selection @ISH

- Pop up my Bathroom
- Design Plus
- Guided visitor tours

skills @ISH

- ISH Technology and Energy Forum
- BIM@ISH
- Building / Real Estate Forum
- Air-conditioning / Refrigeration Forum
- Stove Forum

career @ISH

- Start-up@ISH
- Young Competence Trainees@ISH
- ISH Championship









#### **ISH Worldwide**