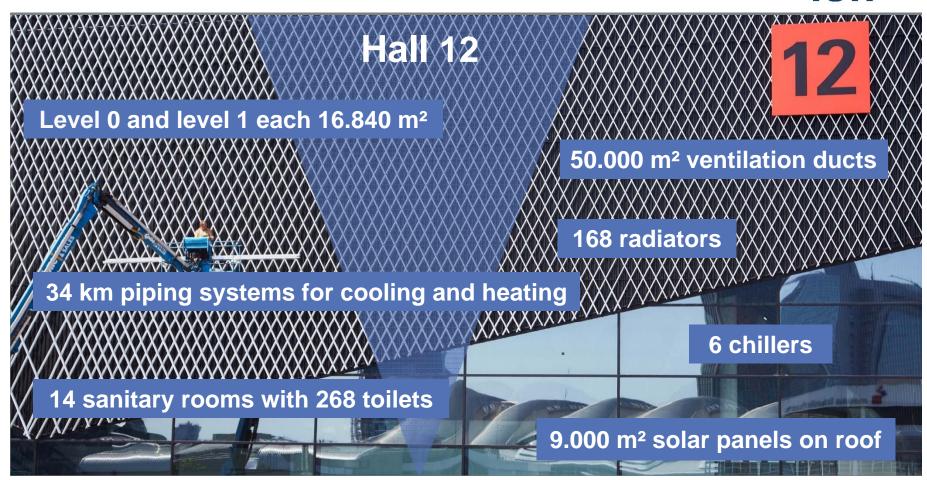

# Welcome to ISH 2019.

11 to 15 March 2019 Monday to Friday

Iris Jeglitza-Moshage
Senior Vice President Messe Frankfurt





#### Who we are.

- The world's biggest fair, congress and event organiser with its own fair and exhibition centre
- Messe Frankfurt organises around 150 fairs, in Frankfurt and around the world
- Over 240 guest events a year: congresses, exhibitions, concerts and other events
- More than 2,400 employees at 30 locations
- Annual turnover of approx. € 669 million

















## ISH 2017 – Facts and figures

#### Economic sectors of visitors



 $<sup>^{\</sup>ast}$  Including students and other non-gainfully employed persons (8 %)

































#### A new look and feel

#### **Key visual ISH 2019**



#### **Target-group specific motifs**











# **New digital ways**

Responsive

**Transparent** 

**Personal** 



Welcome to ISH







# **Visitor programmes**













#### **Events@ISH**

selection @ISH

- Pop up my Bathroom
- Design Plus
- Guided visitor tours

skills @ISH

- ISH Technology and Energy Forum
- BIM@ISH
- Building / Real Estate Forum
- Air-conditioning / Refrigeration Forum
- Stove Forum

career @ISH

- Start-up@ISH
- Young Competence Trainees@ISH
- ISH Championship









#### **ISH Worldwide**