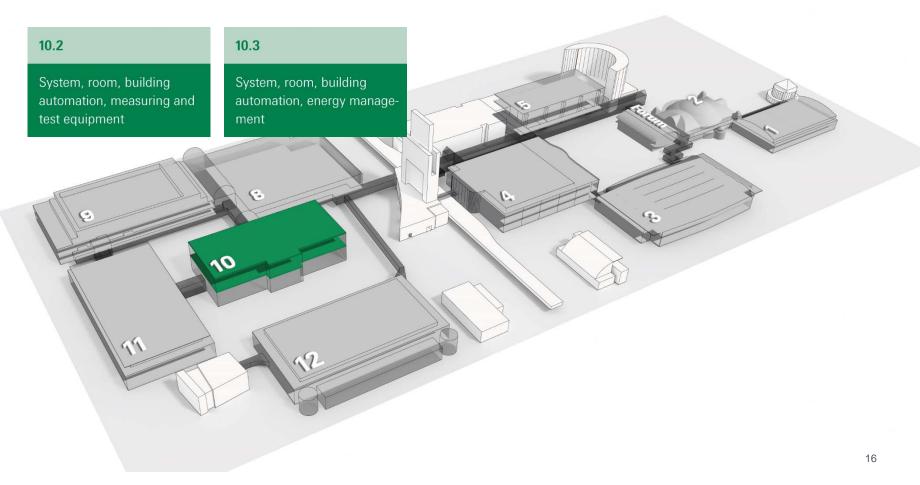

# Welcome to ISH 2019.

11 to 15 March 2019 Monday to Friday

Iris Jeglitza-Moshage
Senior Vice President Messe Frankfurt





#### Who we are.

- The world's biggest fair, congress and event organiser with its own fair and exhibition centre
- Messe Frankfurt organises around 150 fairs, in Frankfurt and around the world
- Over 240 guest events a year: congresses, exhibitions, concerts and other events
- More than 2,400 employees at 30 locations
- Annual turnover of approx. € 669 million

















## ISH 2017 – Facts and figures

#### Economic sectors of visitors



 $<sup>^{\</sup>ast}$  Including students and other non-gainfully employed persons (8 %)

































#### A new look and feel

#### **Key visual ISH 2019**



#### **Target-group specific motifs**











# **New digital ways**

Responsive

**Transparent** 

**Personal** 



Welcome to ISH







# **Visitor programmes**













#### **Events@ISH**

selection @ISH

- Pop up my Bathroom
- Design Plus
- Guided visitor tours

skills @ISH

- ISH Technology and Energy Forum
- BIM@ISH
- Building / Real Estate Forum
- Air-conditioning / Refrigeration Forum
- Stove Forum

career @ISH

- Start-up@ISH
- Young Competence Trainees@ISH
- ISH Championship









#### **ISH Worldwide**