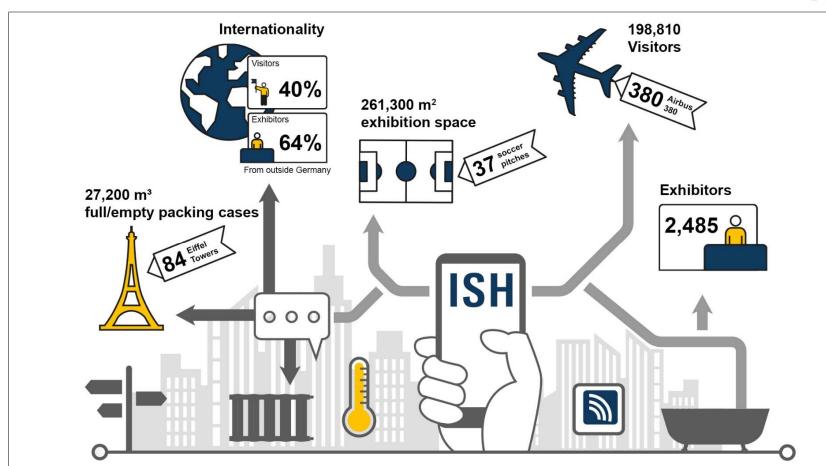

# Welcome to ISH 2019.

11 to 15 March 2019 Monday to Friday

Iris Jeglitza-Moshage
Senior Vice President Messe Frankfurt





#### Who we are.

- The world's biggest fair, congress and event organiser with its own fair and exhibition centre
- Messe Frankfurt organises around 150 fairs, in Frankfurt and around the world
- Over 240 guest events a year: congresses, exhibitions, concerts and other events
- More than 2,400 employees at 30 locations
- Annual turnover of approx. € 669 million

















## ISH 2017 – Facts and figures

#### Economic sectors of visitors



 $<sup>^{\</sup>ast}$  Including students and other non-gainfully employed persons (8 %)

































#### A new look and feel

#### **Key visual ISH 2019**



#### **Target-group specific motifs**











# **New digital ways**

Responsive

**Transparent** 

**Personal** 



Welcome to ISH







# **Visitor programmes**













#### **Events@ISH**

selection @ISH

- Pop up my Bathroom
- Design Plus
- Guided visitor tours

skills @ISH

- ISH Technology and Energy Forum
- BIM@ISH
- Building / Real Estate Forum
- Air-conditioning / Refrigeration Forum
- Stove Forum

career @ISH

- Start-up@ISH
- Young Competence Trainees@ISH
- ISH Championship









#### **ISH Worldwide**